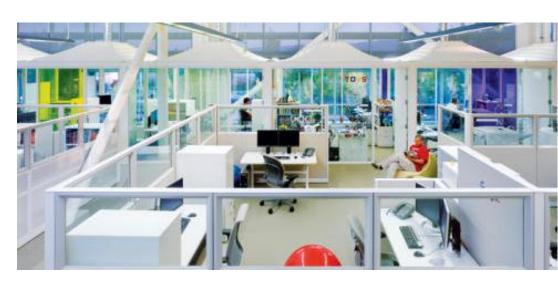

The design of the space will reflect these essential cornerstones by creating an environment that allows the client to truly understand the employees at BRAINS ON FIRE and their process and dedication. The sunlight on the east side will be maximized by organizing the smaller workstations so that the largest amount of people can enjoy the sunlight. The large conference room will serve as a flexible space for seminars and group brainstorming. Overall, the design will stimulate innovative ideas through its unique space planning, vibrant color scheme, and contemporary style.

## BRAINS ON FIRE OFFICE: PERSPECTIVES

Public Conference Room