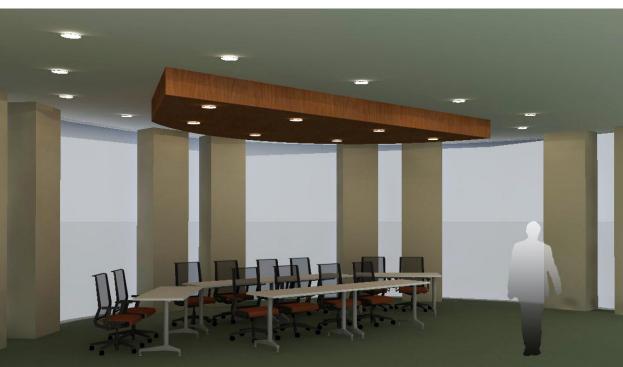

he east side will be maximized by organizing the smaller workstations so that the largest amount of people can enjoy the sunlight. The large conference room will serve as a flexible space for seminars and group brainstorming. Overall, the design will stimulate innovative ideas through its unique space planning, vibrant color scheme, and contemporary style.











## BRAINS ON FIRE OFFICE: FLOOR PLAN AND RCP



- 1. Reception Sofa Fabric
- 2. Executive Office Chair
- 3. Reception Sofa

- 4. Reception Dixon Lighting
- 5. Workstation General Seating
- 6. Reception Wall Texture

- 7. Reception Floor Tiles
- 8. Reception Lounge Seating
- 9. General Flooring Carpet Tile



## 10. Workstation General Task Chair 11. Accent Ceiling Wood Finish







## BRAINS ON FIRE OFFICE: PERSPECTIVES







Public Conference Room