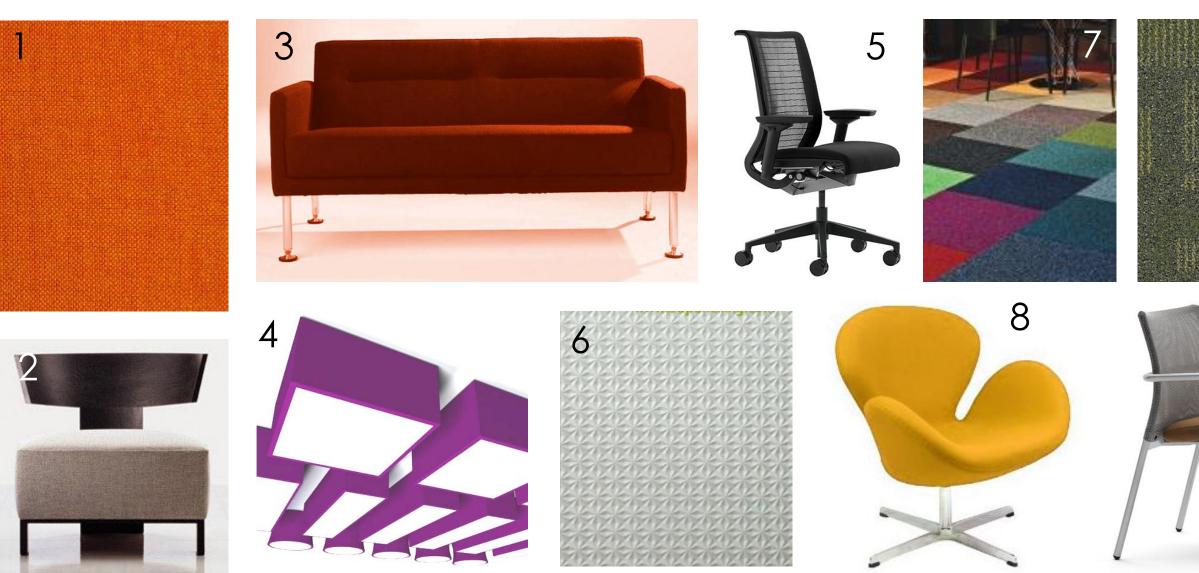

## BRAINS ON FIRE OFFICE: FLOOR PLAN AND RCP

- 1. Reception Sofa Fabric
- 2. Executive Office Chair
- 3. Reception Sofa

- 4. Reception Dixon Lighting
- 5. Workstation General Seating
- 6. Reception Wall Texture

- 7. Reception Floor Tiles
- 8. Reception Lounge Seating
- 9. General Flooring Carpet Tile

## 10. Workstation General Task Chair 11. Accent Ceiling Wood Finish