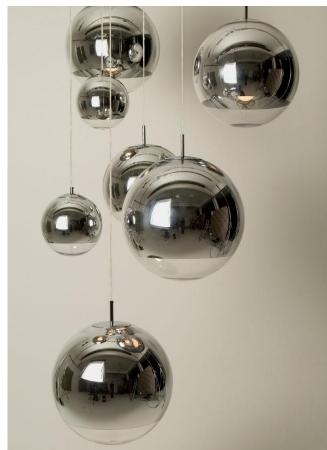

## BRAINS ON FIRE OFFICE: FLOOR PLAN AND RCP

- 1. Reception Sofa Fabric
- 2. Executive Office Chair
- 3. Reception Sofa

- 4. Reception Dixon Lighting
- 5. Workstation General Seating
- 6. Reception Wall Texture

## 10. Workstation General Task Chair 11. Accent Ceiling Wood Finish