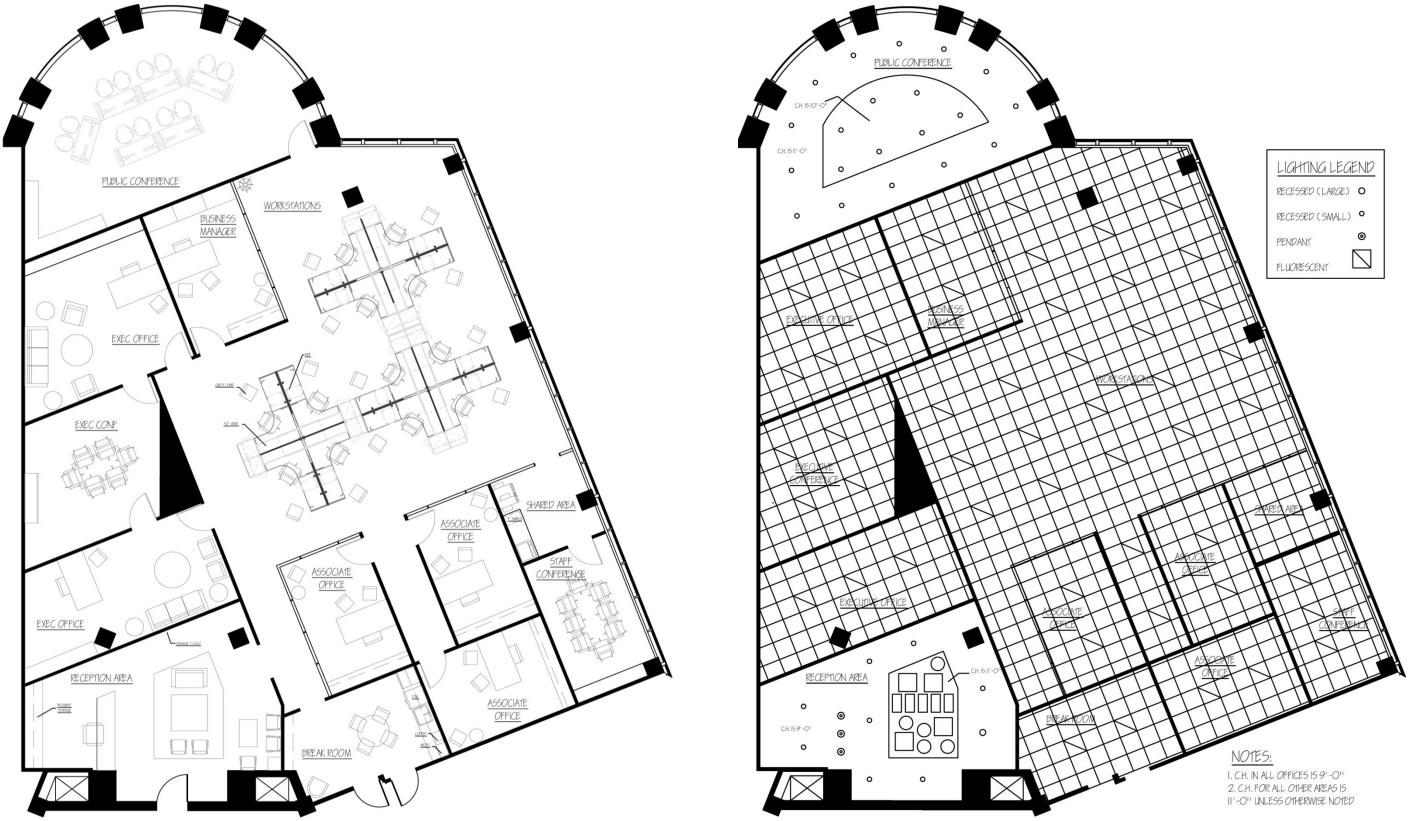

The design of the space will reflect these essential cornerstones by creating an environment that allows the client to truly understand the employees at BRAINS ON FIRE and their process and dedication. The sunlight on the east side will be maximized by organizing the smaller workstations so that the largest amount of people can enjoy the sunlight. The large conference room will serve as a flexible space for seminars and group brainstorming. Overall, the design will stimulate innovative ideas through its unique space planning, vibrant color scheme, and contemporary style.

## BRAINS ON FIRE OFFICE: FLOOR PLAN AND RCP

- 1. Reception Sofa Fabric
- 2. Executive Office Chair
- 3. Reception Sofa

- 4. Reception Dixon Lighting
- 5. Workstation General Seating
- 6. Reception Wall Texture