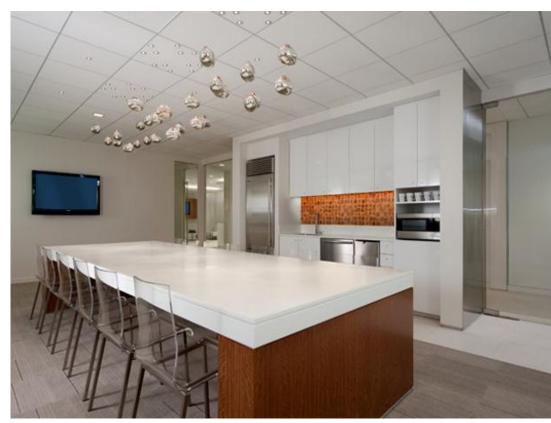

is a creative company that imagines and designs brand and corporate identities. This company thrives on the principle of "fandom" from its clients and promotes teamwork and a creative, childish thought process.

The design of the space will reflect these essential cornerstones by creating an environment that allows the client to truly understand the employees at BRAINS ON FIRE and their process and dedication. The sunlight on the east side will be maximized by organizing the smaller workstations so that the largest amount of people can enjoy the sunlight. The large conference room will serve as a flexible space for seminars and group brainstorming. Overall, the design will stimulate innovative ideas through its unique space planning, vibrant color scheme, and contemporary style.











## BRAINS ON FIRE OFFICE: FLOOR PLAN AND RCP



- 1. Reception Sofa Fabric
- 2. Executive Office Chair
- 3. Reception Sofa

- 4. Reception Dixon Lighting
- 5. Workstation General Seating
- 6. Reception Wall Texture

- 7. Reception Floor Tiles
- 8. Reception Lounge Seating
- 9. General Flooring Carpet Tile



## 10. Workstation General Task Chair 11. Accent Ceiling Wood Finish







## BRAINS ON FIRE OFFICE: PERSPECTIVES







Public Conference Room