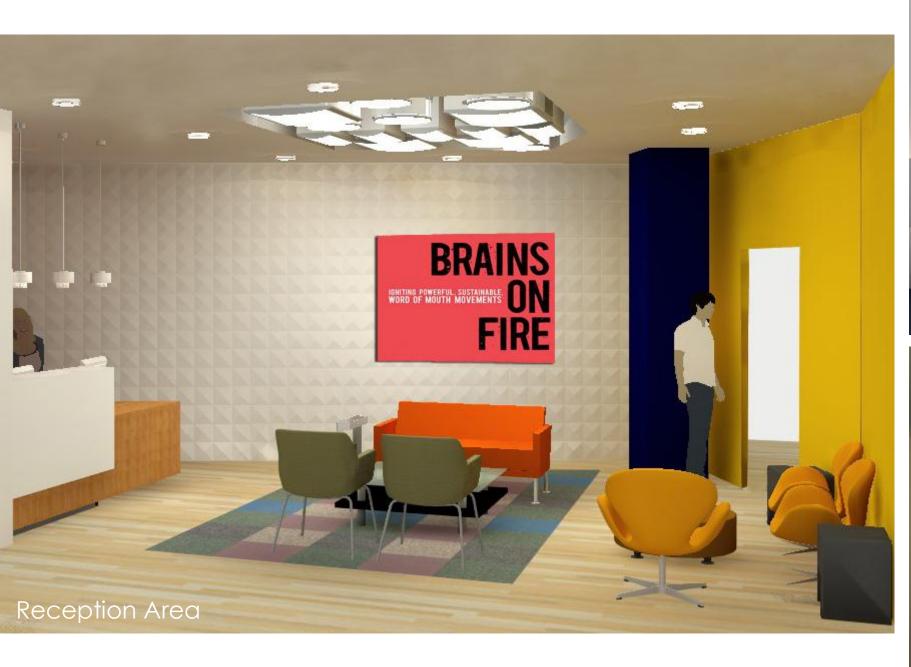

on the east side will be maximized by organizing the smaller workstations so that the largest amount of people can enjoy the sunlight. The large conference room will serve as a flexible space for seminars and group brainstorming. Overall, the design will stimulate innovative ideas through its unique space planning, vibrant color scheme, and contemporary style.











## BRAINS ON FIRE OFFICE: FLOOR PLAN AND RCP



- 1. Reception Sofa Fabric
- 2. Executive Office Chair
- 3. Reception Sofa

- 4. Reception Dixon Lighting
- 5. Workstation General Seating
- 6. Reception Wall Texture

- 7. Reception Floor Tiles
- 8. Reception Lounge Seating
- 9. General Flooring Carpet Tile



## 10. Workstation General Task Chair 11. Accent Ceiling Wood Finish







## BRAINS ON FIRE OFFICE: PERSPECTIVES







Public Conference Room