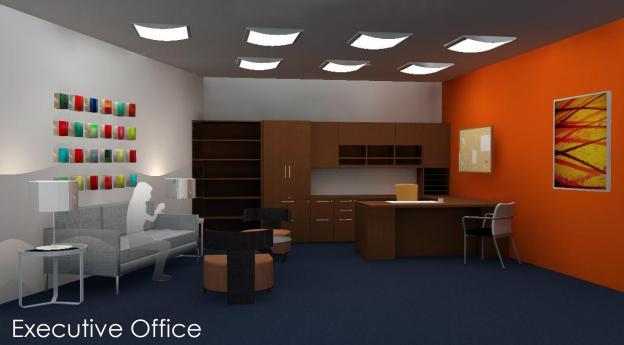

the east side will be maximized by organizing the smaller workstations so that the largest amount of people can enjoy the sunlight. The large conference room will serve as a flexible space for seminars and group brainstorming. Overall, the design will stimulate innovative ideas through its unique space planning, vibrant color scheme, and contemporary style.











## BRAINS ON FIRE OFFICE: FLOOR PLAN AND RCP



- 1. Reception Sofa Fabric
- 2. Executive Office Chair
- 3. Reception Sofa

- 4. Reception Dixon Lighting
- 5. Workstation General Seating
- 6. Reception Wall Texture

- 7. Reception Floor Tiles
- 8. Reception Lounge Seating
- 9. General Flooring Carpet Tile



## 10. Workstation General Task Chair 11. Accent Ceiling Wood Finish







## BRAINS ON FIRE OFFICE: PERSPECTIVES







Public Conference Room