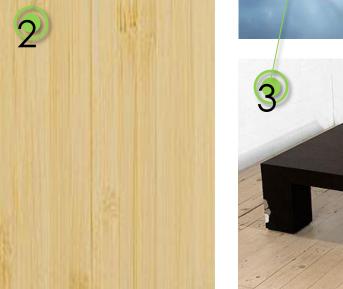

## Material Details and Floor Plan

- 1. Wood: walnut, ebony walnut, cherry antique pine; "upcycling" furniture construction; using discarded materials to create a new quality item
- 2. Flat Grain Bamboo: Plyboo in Natural finish; Specified as PlybooPure (with no added urea formaldehyde), FSC Pure, and FloorScore-certified.
- 3. LED Warm Light Rope Lighting by American Lighting
- 4. Embellishment: brushed recycled aluminum. Wood: ebony walnut, natural walnut, bone ash, grey ash, cerused oak
- 5. Flat Grain Bamboo: Plyboo in Amber finish (see above)
- 6. Wheat Board by Bettencourt Green Building Supplies
- 7. Created from timber that comes from salvaged buildings
- 8. Modular Arts product: composed entirely of nontoxic minerals, do not give off VOC's even during installation, and contain no accelerators, retardants, or release agents.
- 9. Woven Durapalm: Plyboo in 100% Palm; Created from reclaimed plantation-grown palms and formaldehyde-free 10. LED Downlight SYD920825w by Shenzhen Rise Lighting Co., Certification: CE,UL,3years warranty
- 11. Plyboo Strand in Sahara by Plyboo; Specified as PlybooPure (with no added formaldehyde) and FloorScore-certified
  15. LED Track-Light SYT9101828w by Shenzhen Rise Lighting Co
- Certification:TUV, CE, UL driver approval
- 16. Solid Strip (Vertical) Bamboo Flooring; manufacturing adhesive emits low formaldehyde level, water-based, solvent free finish
- 13. Bear Glass/ Roman Coin from the Sutra Collection by Living Glass; Made from recycled glass and 100% recycled resin; UV, water, and chemical resistant; antimicrobial
- 14. Paint Selection for Cash Wrap Base. No VOC's.