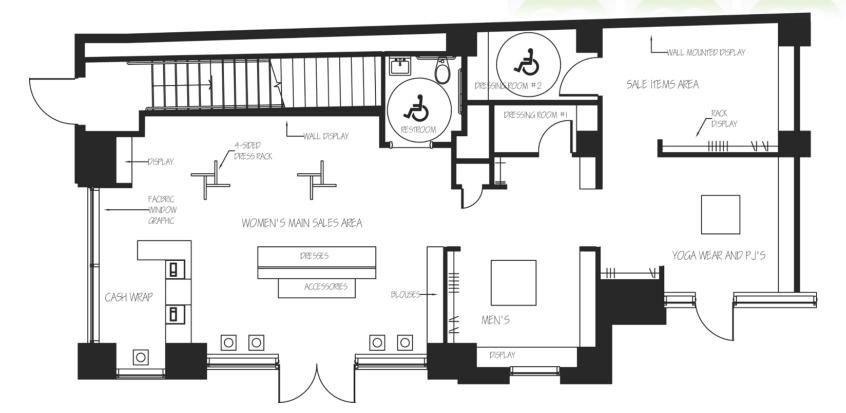

## Material Details and Floor Plan

- 1. Wood: walnut, ebony walnut, cherry antique pine; "upcycling" furniture construction; using discarded materials to create a new quality item
- 2. Flat Grain Bamboo: Plyboo in Natural finish; Specified as PlybooPure (with no added urea formaldehyde), FSC Pure, and FloorScore-certified.
- 3. LED Warm Light Rope Lighting by American Lighting
- 4. Embellishment: brushed recycled aluminum. Wood: ebony walnut, natural walnut, bone ash, grey ash, cerused oak
- 5. Flat Grain Bamboo: Plyboo in Amber finish (see above)
- 6. Wheat Board by Bettencourt Green Building Supplies
- 7. Created from timber that comes from salvaged buildings
- 8. Modular Arts product: composed entirely of nontoxic minerals, do not give off VOC's even during installation, and contain no accelerators, retardants, or release agents.
- 9. Woven Durapalm: Plyboo in 100% Palm; Created from reclaimed plantation-grown palms and formaldehyde-free 10. LED Downlight SYD920825w by Shenzhen Rise Lighting Co., Certification: CE,UL,3years warranty
- 11. Plyboo Strand in Sahara by Plyboo; Specified as PlybooPure (with no added formaldehyde) and FloorScore-certified
  15. LED Track-Light SYT9101828w by Shenzhen Rise Lighting Co
- Certification:TUV, CE, UL driver approval
- 16. Solid Strip (Vertical) Bamboo Flooring; manufacturing adhesive emits low formaldehyde level, water-based, solvent free finish
- 13. Bear Glass/ Roman Coin from the Sutra Collection by Living Glass; Made from recycled glass and 100% recycled resin; UV, water, and chemical resistant; antimicrobial
- 14. Paint Selection for Cash Wrap Base. No VOC's.