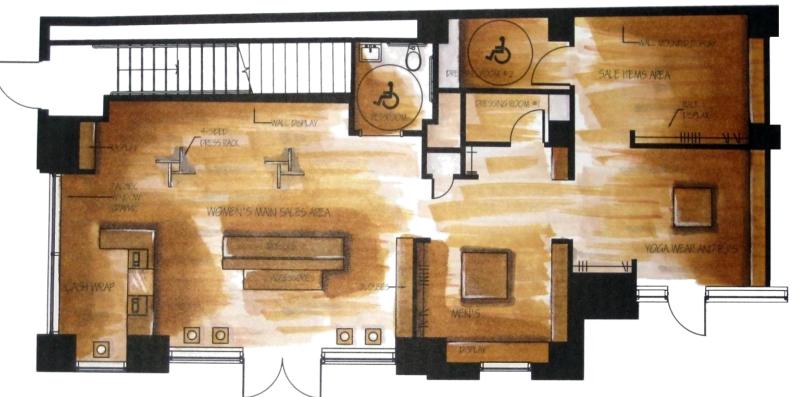

The design of Element EcoWear's flagship boutique store will incorporate the natural elements of the clothing material and their origin of discovery, Kauai, HI. The space plan and built-in shelving will organize separated apparel areas, reflecting the islands of Hawaii. Unique, sustainable material choices will reflect the organic qualities of nature and simultaneously validate the company's strong commitment to supporting the environment.

## Material Details and Floor Plan

- 1. Wood: walnut, ebony walnut, cherry antique pine; "upcycling" furniture construction; using discarded materials to create a new quality item
- 2. Flat Grain Bamboo: Plyboo in Natural finish; Specified as PlybooPure (with no added urea formaldehyde), FSC Pure, and FloorScore-certified.
- 3. LED Warm Light Rope Lighting by American Lighting
- 4. Embellishment: brushed recycled aluminum. Wood: ebony walnut, natural walnut, bone ash, grey ash, cerused oak
- 5. Flat Grain Bamboo: Plyboo in Amber finish (see above)
- 6. Wheat Board by Bettencourt Green Building Supplies
- 7. Created from timber that comes from salvaged buildings
- 8. Modular Arts product: composed entirely of nontoxic minerals, do not give off VOC's even during installation, and contain no accelerators, retardants, or release agents.
- 9. Woven Durapalm: Plyboo in 100% Palm; Created from reclaimed plantation-grown palms and formaldehyde-free 10. LED Downlight SYD920825w by Shenzhen Rise Lighting Co., Certification: CE,UL,3years warranty
- 11. Plyboo Strand in Sahara by Plyboo; Specified as PlybooPure (with no added formaldehyde) and FloorScore-certified
  15. LED Track-Light SYT9101828w by Shenzhen Rise Lighting Co
- Certification:TUV, CE, UL driver approval
- 16. Solid Strip (Vertical) Bamboo Flooring; manufacturing adhesive emits low formaldehyde level, water-based, solvent free finish
- 13. Bear Glass/ Roman Coin from the Sutra Collection by Living Glass; Made from recycled glass and 100% recycled resin; UV, water, and chemical resistant; antimicrobial
- 14. Paint Selection for Cash Wrap Base. No VOC's.