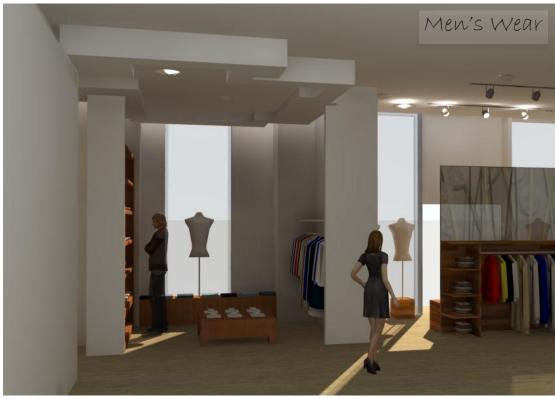

The design of Element EcoWear's flagship boutique store will incorporate the natural elements of the clothing material and their origin of discovery, Kauai, HI. The space plan and built-in shelving will organize separated apparel areas, reflecting the islands of Hawaii. Unique, sustainable material choices will reflect the organic qualities of nature and simultaneously validate the company's strong commitment to supporting the environment.

## Sustainable Materials

Book Case Apparel Display Glass Partition Mannequin Stand Accent Lighting Wall Accent Flooring Cash Wrap Shelf Material Wall Accent Lighting Apparel Display