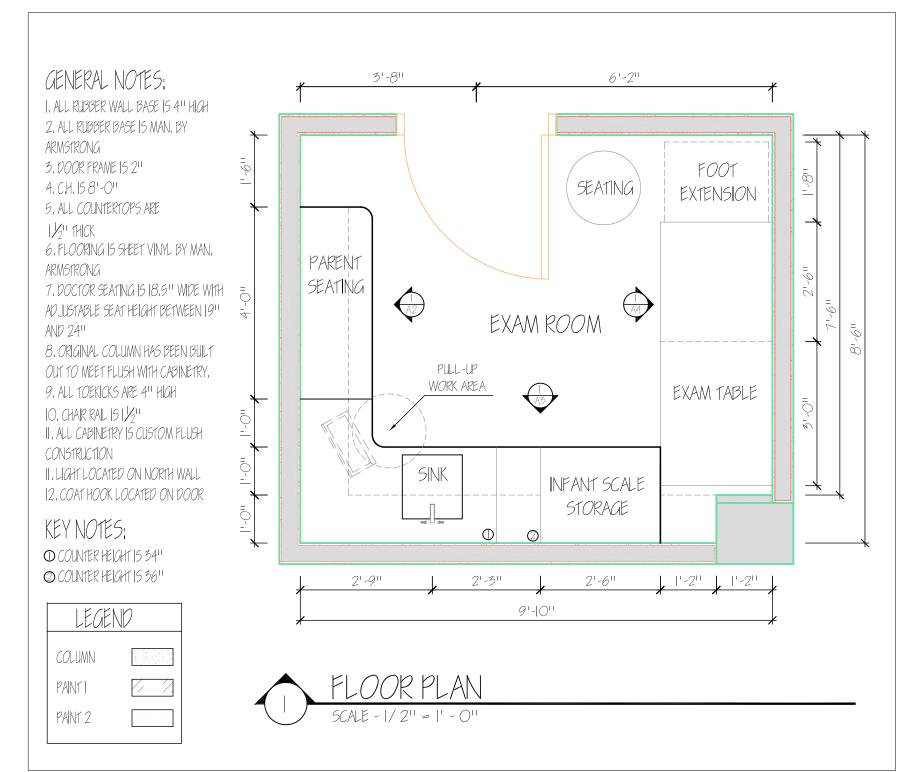

## GENERAL NOTES:

I. AREA BENEATH COUNTER IS
OPEN TO MEET ADA STANDARDS
2. COUNTER HEIGHT AT SINK IS
34" TO MEET ADA STANDARDS
3. PARENT SEATING CUSHION IS
3" THICK PADDING
4. SEAT HEIGHT IS 18"
5. SEAT BACK IS 34"

# KEY NOTES:

- O CABINET IS I' DEEP
- © SOLUTION FOR REQUESTED DEEP AND WIDE DRAWER STORAGE
- ◆ SOLUTION FOR REQUIRED

  MAGAZINE RACK MAN, GUS

  MODERN

6794 WINTHROP UNIVERSITY

ROCK HILL, 5C 29733

PROJECT NO. 3 DATE: 4/06/2010