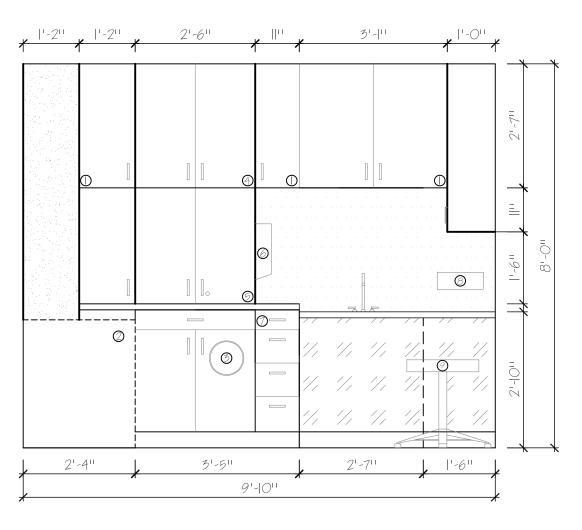

#### GENERAL NOTES:

I. ALL SETS OF CABINETS WILL
BE EQUALLY DIVIDED UNLESS
OTHERWISE SPECIFIED
2. AREA BENEATH COUNTER IS
OPEN TO MEET ADA STANDARDS
3. COUNTER HEIGHT AT SINK IS
34" TO MEET ADA STANDARDS
4. ALL OTHER COUNTER HEIGHTS
ARE 36"

## KEY NOTES:

- O CABINET IS I' DEEP
- @ EXAM TABLE 15 32"H x 28"W
- 3 1RASH RECEPTACLE
- FLOOR TO CEILING CABINETRY IS FULL 2' DEEP
- © LOCKABLE STORAGE FOR INFANT SCALE AT WAIST HEIGHT
- © PAPER TOWEL HOLDER (NOT SPECIFIED BY DESIGNER)
- © BASE CABINETRY WITH
  DRAWERS FOR STORAGE OF ITEMS
  NEEDED NEAR EXAM TABLE
- @ GLOVE BOX
- 100ctor 5100L