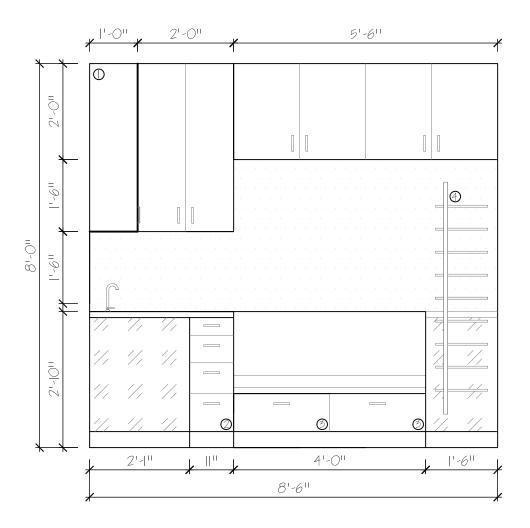

#### GENERAL NOTES:

I. ALL SETS OF CABINETS WILL
BE EQUALLY DIVIDED UNLESS
OTHERWISE SPECIFIED
2. AREA BENEATH COUNTER IS
OPEN TO MEET ADA STANDARDS
3. COUNTER HEIGHT AT SINK IS
34" TO MEET ADA STANDARDS
4. ALL OTHER COUNTER HEIGHTS
ARE 36"

## KEY NOTES:

- O CABINET IS I' DEEP
- @ EXAM TABLE 15 32"H x 28"W
- 3 1RASH RECEPTACLE
- FLOOR TO CEILING CABINETRY IS FULL 2' DEEP
- © LOCKABLE STORAGE FOR INFANT SCALE AT WAIST HEIGHT
- © PAPER TOWEL HOLDER (NOT SPECIFIED BY DESIGNER)
- © BASE CABINETRY WITH
  DRAWERS FOR STORAGE OF ITEMS
  NEEDED NEAR EXAM TABLE
- @ GLOVE BOX
- 100ctor 5100L