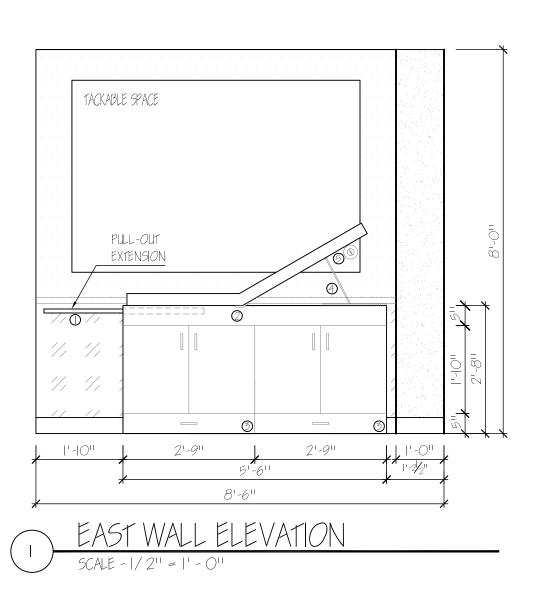

#### GENERAL NOTES:

I. TACKABLE SPACE IS 6'W X 4' H
CENTERED ON WALL
2. EXAM TABLE IS A SEPARATE
CUSTOM-BUILT UNIT
3. EXAM TABLE DIMENSIONS ARE
32" HIGH BY 28"WDE WITH
ADJUSTABLE LENGTH FROM 66"
10.86"

## KEY NOTES:

- ◆ ADJUSTABLE EXTENSION FOR FOOT REST; SLIDES INTO CUSTOM EXAM TABLE UNIT
- ② HINGE HARDWARE TO ADJUST 11LT OF EXAM TABLE SEAT
- (3) WIDE DRAWER STORAGE FOR GOWNS, LINENS, ETC.
- © SLIPING MECHANISM TO ADJUST TILT OF EXAM TABLE
- © PAPER ROLL MOUNTED
  BENEATH EXAM TABLE SEAT