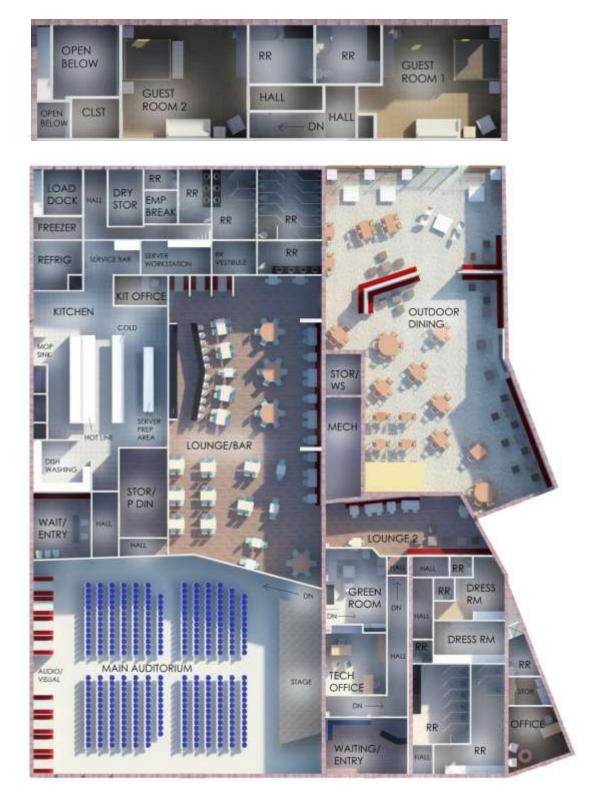

## **TOLTEC: WORKING DRAWINGS**

SOUTH EXTERIOR ELEVATION

EAST EXTERIOR ELEVATION

INTERIOR BAR ELEVATION

MIXED-USE FACILITY MAIN FLOOR PLAN

## **TOLTEC: WORKING DRAWINGS**

#### MIXED-USE FACILITY MAIN FLOOR PLAN