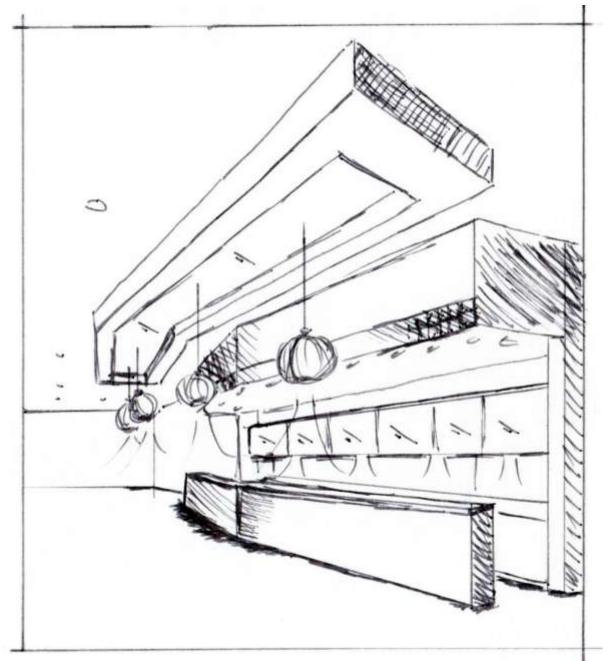

nslated into material selections to support energy and movement throughout the environment. The space plan will support a circular wayfinding pattern throughout the space to further encourage discovery and movement, as well as incorporate the pattern of the Aztec calendar. This space will be flexible enough to support different kinds of events and unique enough to encourage customers to visit often.



NSPIR



## **ATMOSPHERE**





## TOLTEC: PROCESS WORK



## TOLTEC: SITE PLAN AND SKETCH



SITE PLAN

OUTDOOR DINING AREA SKETCH

## **TOLTEC: WORKING DRAWINGS**



SOUTH EXTERIOR ELEVATION



EAST EXTERIOR ELEVATION



INTERIOR BAR ELEVATION



MIXED-USE FACILITY MAIN FLOOR PLAN

## **TOLTEC: WORKING DRAWINGS**





#### MIXED-USE FACILITY MAIN FLOOR PLAN



## TOLTEC: RCP AND SKETCH





### BAR SKETCH WITH PENDANT LIGHTING

#### REFLECTED CEILING PLAN

# TOLTEC: LOUNGE/BAR FF&E



- Wood Flooring
  Barstool
- 3. Booth Back
- 4. Booth Seat
- 5. Dining Chair
- 6. Lounge Seating
- 7. Bar Pendant
- 8. Lounge Pendant

9. Accent Tile10. Bar Face Panel11. Bar Countertop12. Fireplace

- 13. Barstool
- 14. Tabletop
- 15. Dining Chair
- 16. Lounge Seating



## TOLTEC: MUSIC VENUE FF&E

- 1. Sound Equipment
- 2. Lighting Equipment
- 3. Projector Screen
- 4. Stackable Seating
- 5. Acoustic Sound Panels
- 6. Seating Upholstery7. Acoustic Wood
- Ceiling

8. Pine Stage Flooring9. Exposed Brick Wall10. Carpet TileFlooring

















## TOLTEC: 3D PERSPECTIVES



# Auditorium East Wall

7