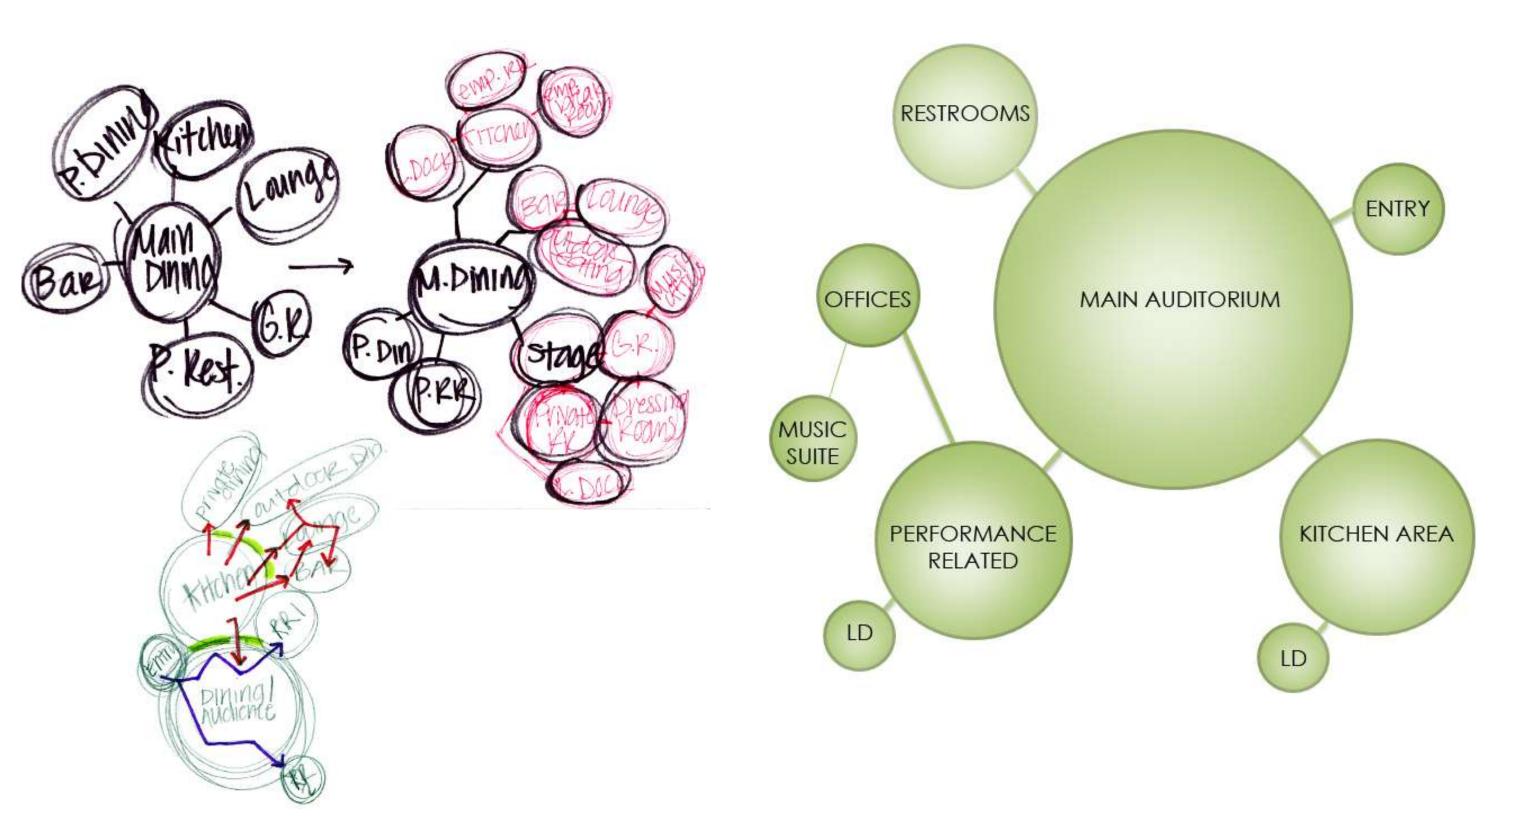

d and exciting indoor and outdoor atmospheres. The space will be designed in a flexible manner with separated areas - enabling different events to occur at the same time. The iconic, staggered façade of the original facility will be reflected in the use of colors and textures associated with the Aztec tribe. This theme will also be translated into material selections to support energy and movement throughout the environment. The space plan will support a circular wayfinding pattern throughout the space to further encourage discovery and movement, as well as incorporate the pattern of the Aztec calendar. This space will be flexible enough to support different kinds of events and unique enough to encourage customers to visit often.



NSPIR



## **ATMOSPHERE**





## TOLTEC: PROCESS WORK



## TOLTEC: SITE PLAN AND SKETCH



SITE PLAN

OUTDOOR DINING AREA SKETCH

## **TOLTEC: WORKING DRAWINGS**



SOUTH EXTERIOR ELEVATION



EAST EXTERIOR ELEVATION



INTERIOR BAR ELEVATION



MIXED-USE FACILITY MAIN FLOOR PLAN

## **TOLTEC: WORKING DRAWINGS**





#### MIXED-USE FACILITY MAIN FLOOR PLAN



## TOLTEC: RCP AND SKETCH





### BAR SKETCH WITH PENDANT LIGHTING

#### REFLECTED CEILING PLAN

# TOLTEC: LOUNGE/BAR FF&E



- Wood Flooring
  Barstool
- 3. Booth Back
- 4. Booth Seat
- 5. Dining Chair
- 6. Lounge Seating
- 7. Bar Pendant
- 8. Lounge Pendant

9. Accent Tile10. Bar Face Panel11. Bar Countertop12. Fireplace

- 13. Barstool
- 14. Tabletop
- 15. Dining Chair
- 16. Lounge Seating



## TOLTEC: MUSIC VENUE FF&E

- 1. Sound Equipment
- 2. Lighting Equipment
- 3. Projector Scr