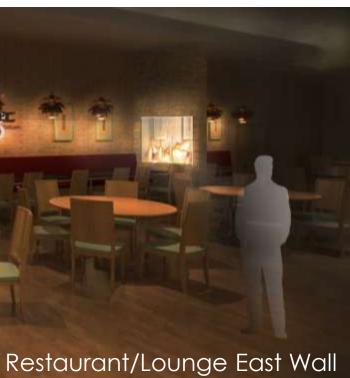

## TOLTEC: 3D PERSPECTIVES

# TOLTEC: LOUNGE/BAR FF&E

- Wood Flooring
  Barstool
- 3. Booth Back
- 4. Booth Seat
- 5. Dining Chair
- 6. Lounge Seating
- 7. Bar Pendant
- 8. Lounge Pendant

9. Accent Tile10. Bar Face Panel11. Bar Countertop12. Fireplace

- 13. Barstool
- 14. Tabletop
- 15. Dining Chair
- 16. Lounge Seating