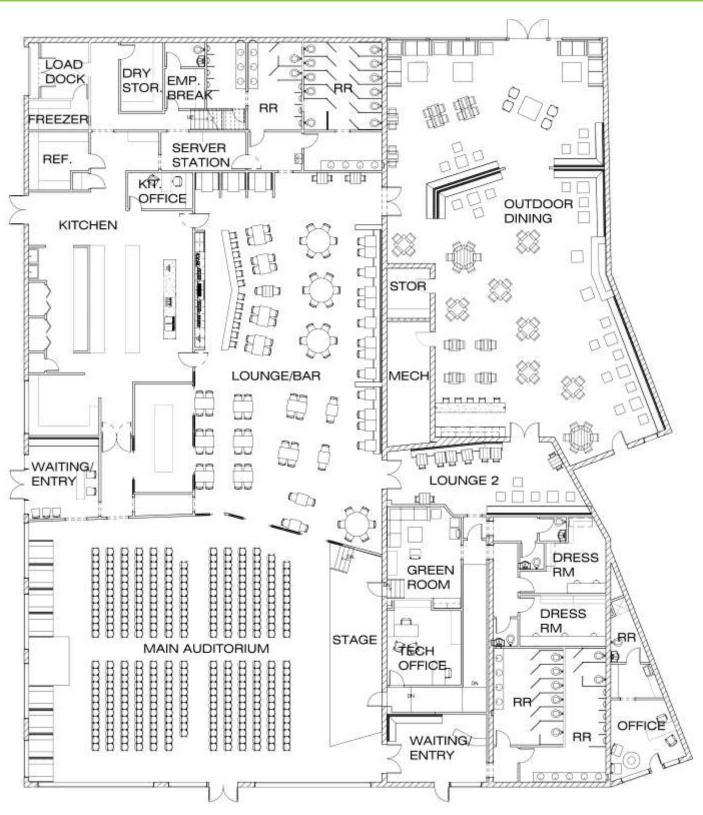

## **TOLTEC: WORKING DRAWINGS**

SOUTH EXTERIOR ELEVATION

EAST EXTERIOR ELEVATION

INTERIOR BAR ELEVATION

MIXED-USE FACILITY MAIN FLOOR PLAN

## **TOLTEC: WORKING DRAWINGS**

#### MIXED-USE FACILITY MAIN FLOOR PLAN