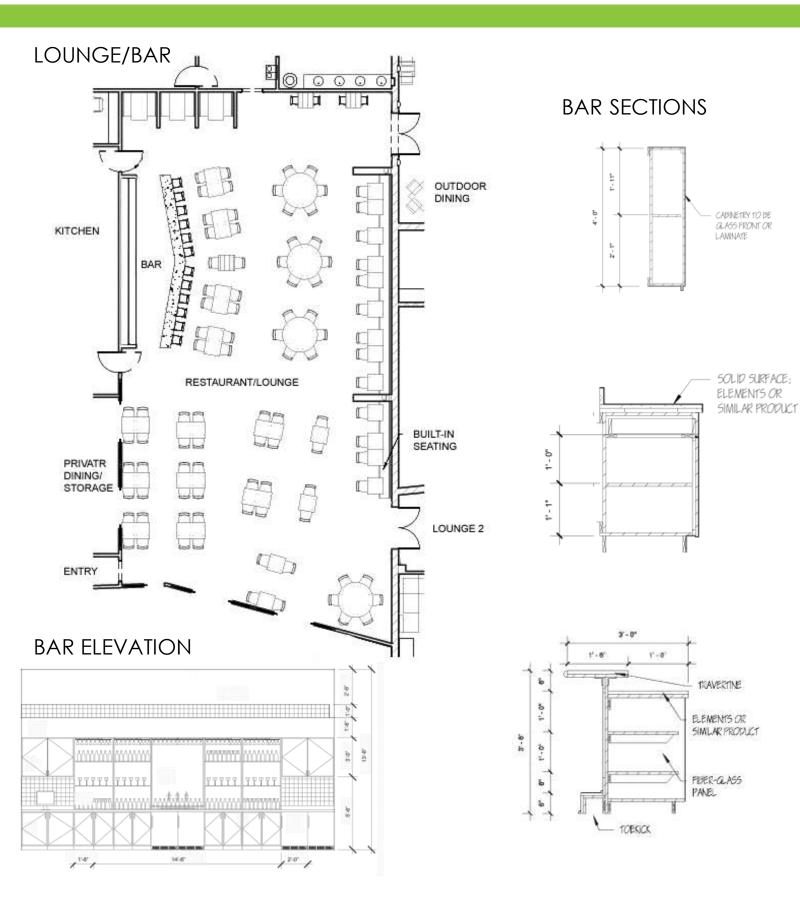

## **TOLTEC: WORKING DRAWINGS**

SOUTH EXTERIOR ELEVATION

EAST EXTERIOR ELEVATION

INTERIOR BAR ELEVATION

MIXED-USE FACILITY MAIN FLOOR PLAN

## **TOLTEC: WORKING DRAWINGS**

# TOLTEC: LOUNGE/BAR FF&E

- Wood Flooring
  Barstool
- 3. Booth Back
- 4. Booth Seat
- 5. Dining Chair
- 6. Lounge Seating
- 7. Bar Pendant
- 8. Lounge Pendant

9. Accent Tile10. Bar Face Panel11. Bar Countertop12. Fireplace

- 13. Barstool
- 14. Tabletop
- 15. Dining Chair
- 16. Lounge Seating