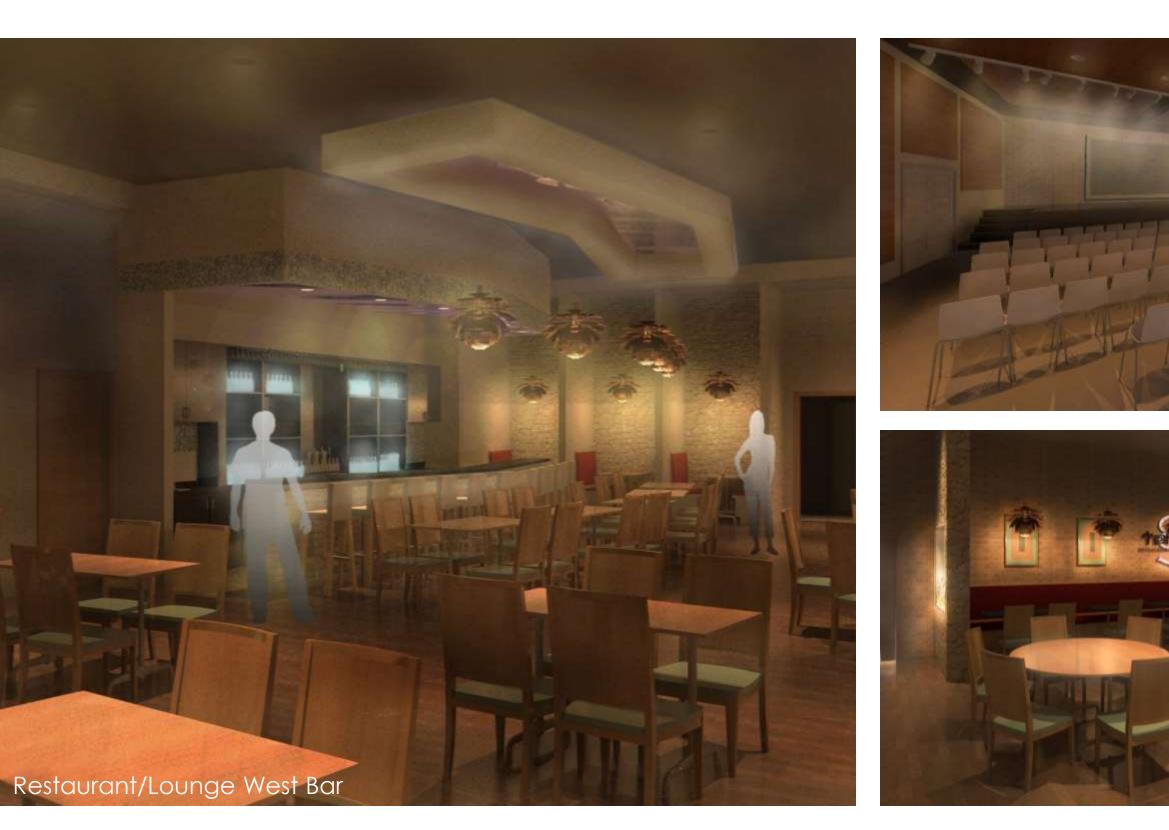

## TOLTEC: 3D PERSPECTIVES

# TOLTEC: LOUNGE/BAR FF&E

- Wood Flooring
  Barstool
- 3. Booth Back
- 4. Booth Seat
- 5. Dining Chair
- 6. Lounge Seating
- 7. Bar Pendant
- 8. Lounge Pendant

9. Accent Tile10. Bar Face Panel11. Bar Countertop12. Fireplace

- 13. Barstool
- 14. Tabletop
- 15. Dining Chair
- 16. Lounge Seating

## TOLTEC: MUSIC VENUE FF&E

- 1. Sound Equipment
- 2. Lighting Equipment
- 3. Projector Screen
- 4. Stackable Seating
- 5. Acoustic Sound Panels
- 6. Seating Upholstery7. Acoustic Wood
- Ceiling

8. Pine Stage Flooring9. Exposed Brick Wall10. Carpet TileFlooring