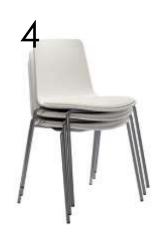

## TOLTEC: MUSIC VENUE FF&E

- 1. Sound Equipment
- 2. Lighting Equipment
- 3. Projector Screen
- 4. Stackable Seating
- 5. Acoustic Sound Panels
- 6. Seating Upholstery7. Acoustic Wood
- Ceiling

8. Pine Stage Flooring9. Exposed Brick Wall10. Carpet TileFlooring