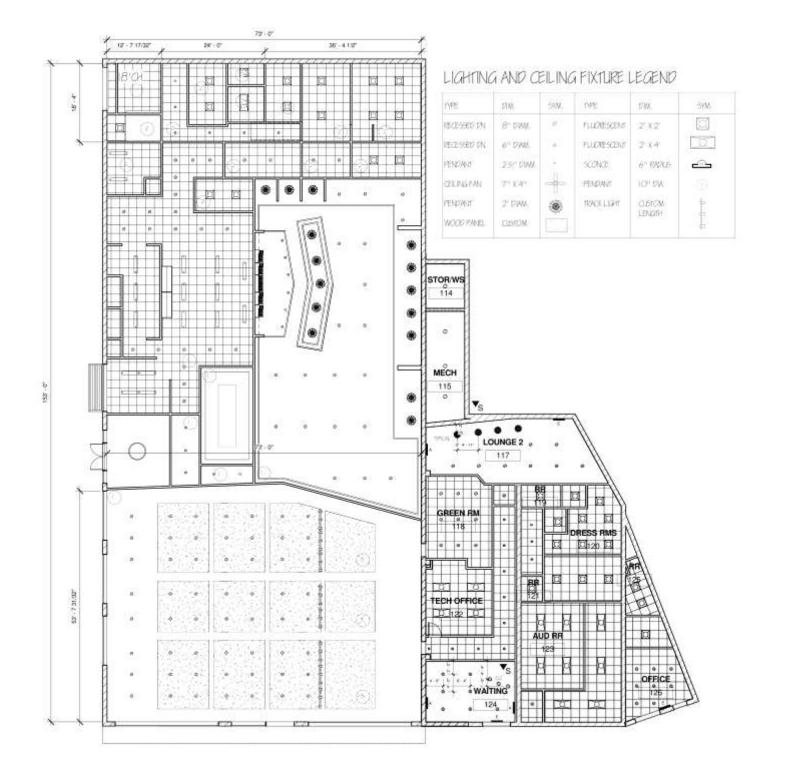

ranslated into material selections to support energy and movement throughout the environment. The space plan will support a circular wayfinding pattern throughout the space to further encourage discovery and movement, as well as incorporate the pattern of the Aztec calendar. This space will be flexible enough to support different kinds of events and unique enough to encourage customers to visit often.



NSPIR



## **ATMOSPHERE**





## TOLTEC: PROCESS WORK



## TOLTEC: SITE PLAN AND SKETCH



SITE PLAN

OUTDOOR DINING AREA SKETCH

## **TOLTEC: WORKING DRAWINGS**



SOUTH EXTERIOR ELEVATION



EAST EXTERIOR ELEVATION



INTERIOR BAR ELEVATION



MIXED-USE FACILITY MAIN FLOOR PLAN

## **TOLTEC: WORKING DRAWINGS**





#### MIXED-USE FACILITY MAIN FLOOR PLAN



## TOLTEC: RCP AND SKETCH





### BAR SKETCH WITH PENDANT LIGHTING

#### REFLECTED CEILING PLAN

# TOLTEC: LOUNGE/BAR FF&E



- Wood Flooring
  Barstool
- 3. Booth Back
- 4. Booth Seat
- 5. Dining Chair
- 6. Lounge Seating
- 7. Bar Pendant
- 8. Lounge Pendant

9. Accent Tile10. Bar Face Panel11. Bar Countertop12. Fireplace

- 13. Barstool
- 14. Tabletop
- 15. Dining Chair
- 16. Lounge Seating



## TOLTEC: MUSIC VENUE FF&E

- 1. Sound Equipment
- 2. Lighting Equipment
- 3. Projector Screen
- 4. Stackable Seating
- 5. Acoustic Sound Panels
- 6. Seating Upholstery7. Acoustic Wood
- Ceiling

8. Pine Stage Flooring9. Exposed Brick Wall10. Carpet TileFlooring

















## TOLTEC: 3D PERSPECTIVES



# Auditorium East Wall

7