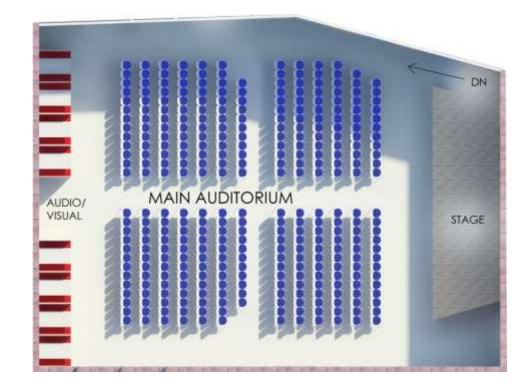

## TOLTEC: MUSIC VENUE FF&E

- 1. Sound Equipment
- 2. Lighting Equipment
- 3. Projector Screen
- 4. Stackable Seating
- 5. Acoustic Sound Panels
- 6. Seating Upholstery7. Acoustic Wood
- Ceiling

8. Pine Stage Flooring9. Exposed Brick Wall10. Carpet TileFlooring

# Auditorium East Wall

7