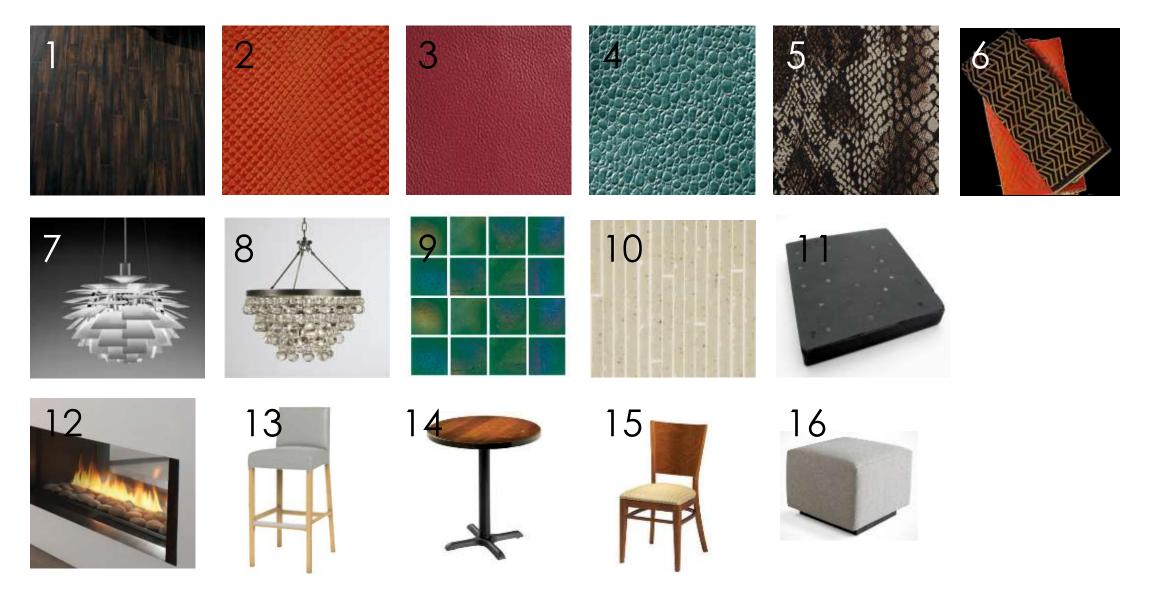

# TOLTEC: LOUNGE/BAR FF&E

- Wood Flooring
  Barstool
- 3. Booth Back
- 4. Booth Seat
- 5. Dining Chair
- 6. Lounge Seating
- 7. Bar Pendant
- 8. Lounge Pendant

9. Accent Tile10. Bar Face Panel11. Bar Countertop12. Fireplace

- 13. Barstool
- 14. Tabletop
- 15. Dining Chair
- 16. Lounge Seating