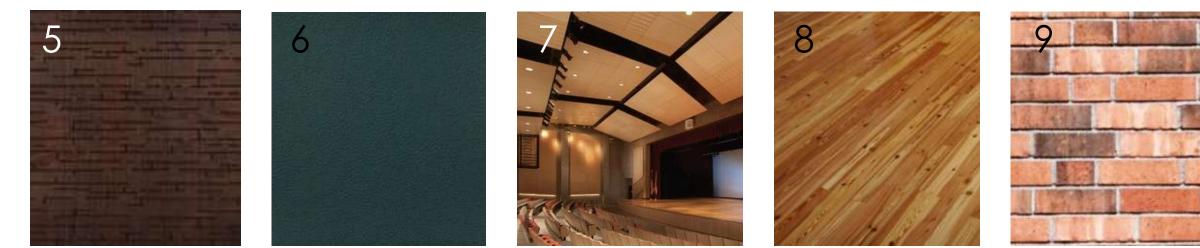

## TOLTEC: MUSIC VENUE FF&E

- 1. Sound Equipment
- 2. Lighting Equipment
- 3. Projector Screen
- 4. Stackable Seating
- 5. Acoustic Sound Panels
- 6. Seating Upholstery7. Acoustic Wood
- Ceiling

8. Pine Stage Flooring9. Exposed Brick Wall10. Carpet TileFlooring