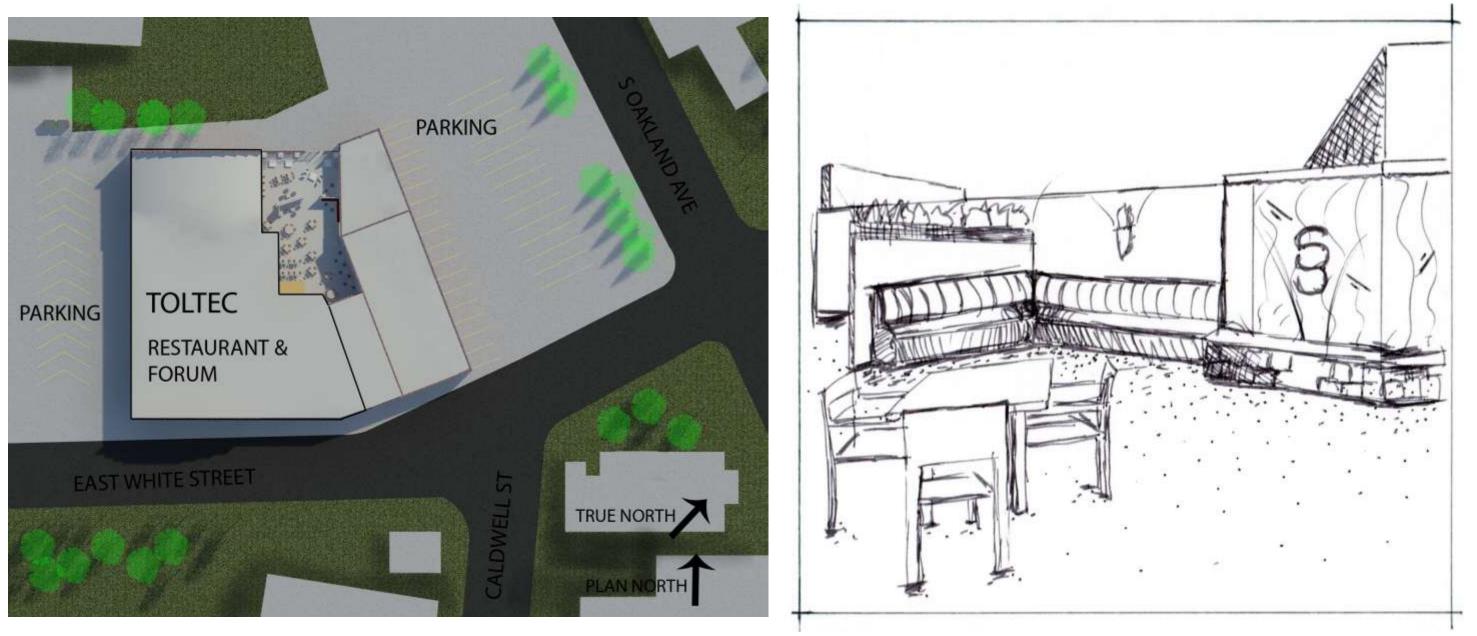

tmospheres. The space will be designed in a flexible manner with separated areas - enabling different events to occur at the same time. The iconic, staggered façade of the original facility will be reflected in the use of colors and textures associated with the Aztec tribe. This theme will also be translated into material selections to support energy and movement throughout the environment. The space plan will support a circular wayfinding pattern throughout the space to further encourage discovery and movement, as well as incorporate the pattern of the Aztec calendar. This space will be flexible enough to support different kinds of events and unique enough to encourage customers to visit often.



NSPIR



## **ATMOSPHERE**





## TOLTEC: PROCESS WORK



## TOLTEC: SITE PLAN AND SKETCH



SITE PLAN

OUTDOOR DINING AREA SKETCH

## **TOLTEC: WORKING DRAWINGS**



SOUTH EXTERIOR ELEVATION



EAST EXTERIOR ELEVATION



INTERIOR BAR ELEVATION



MIXED-USE FACILITY MAIN FLOOR PLAN

## **TOLTEC: WORKING DRAWINGS**





#### MIXED-USE FACILITY MAIN FLOOR PLAN



## TOLTEC: RCP AND SKETCH





### BAR SKETCH WITH PENDANT LIGHTING

#### REFLECTED CEILING PLAN

# TOLTEC: LOUNGE/BAR FF&E



- Wood Flooring
  Barstool
- 3. Booth Back
- 4. Booth Seat
- 5. Dining Chair
- 6. Lounge Seating
- 7. Bar Pendant
- 8. Lounge Pendant

9. Accent Tile10. Bar Face Panel11. Bar Countertop12. Fireplace

- 13. Barstool
- 14. Tabletop
- 15. Dining Chair
- 16. Lounge Seating



## TOLTEC: MUSIC VENUE FF&E

- 1. Sound Equipment
- 2. Lighting Equipment
- 3. Projector Screen
- 4. Stackable Seating
- 5. Aco